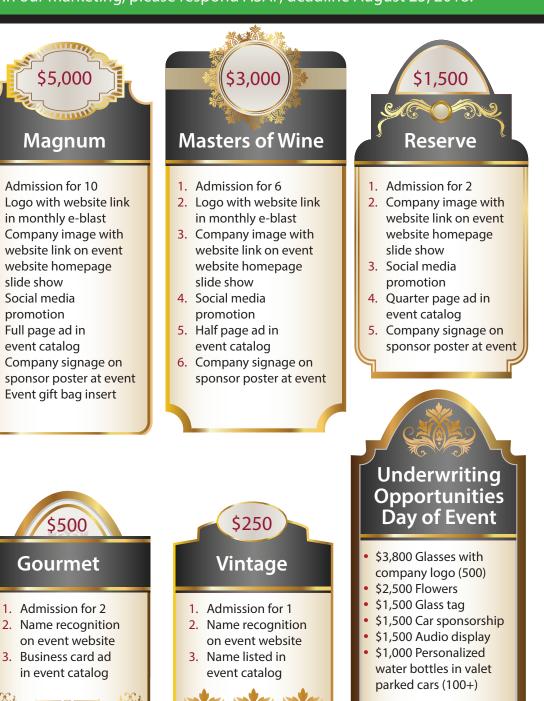

## \$5.000 Magnum

- 1. Admission for 10
- 2. Logo with website link in monthly e-blast
- 3. Company image with website link on event website homepage slide show
- 4. Social media promotion
- 5. Full page ad in event catalog
- 6. Company signage on sponsor poster at event
- 7. Event gift bag insert

## SPONSORSHIP OPPORTUNITIES

O Title Sponsor \$10,000

O Magnum \$5,000

- O Masters of Wine \$3,000
- O Gourmet \$500 O Vintage \$250

O Reserve \$1,500

company logo O \$2,500 Flowers

• \$1,500 Glass tag

- UNDERWRITING OPPORTUNITIES DAY OF EVENT • \$3,800 Glasses with
  - \$1,500 Car sponsorship
  - \$1,500 Audio display
  - \$1,000 Personalized water bottles in valet parked cars (100+)