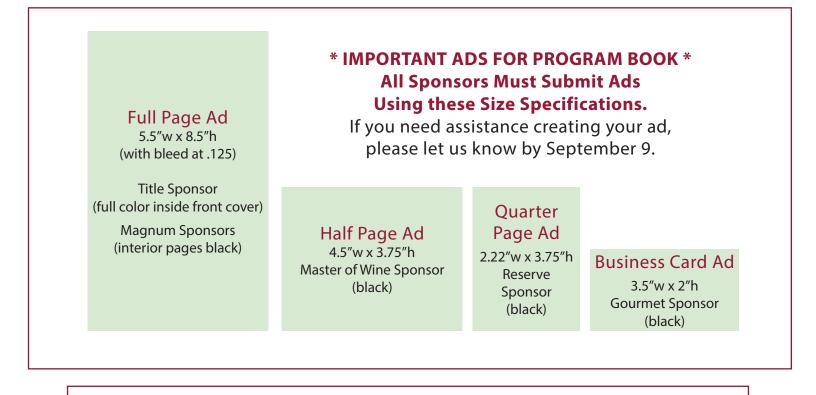

### **DIGITAL AD REQUIREMENTS**

- File must contain completed ad in the exact dimensions to be printed
- High-resolution (300 dpi or greater) PDF files with fonts and high-resolution images embedded
- Any ads that are supposed to be black, and are submitted in color, will be <u>converted</u>
- 4-color ads (CMYK), no spot color